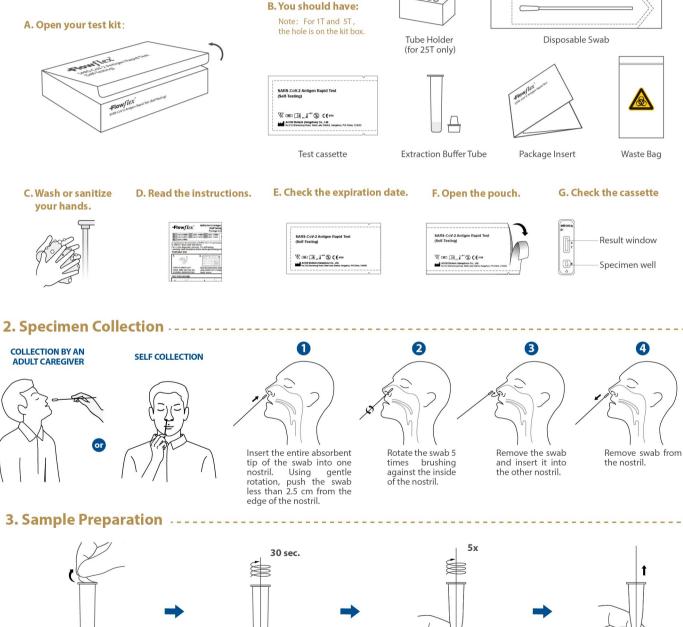

# **How***flex*<sup>®</sup> SARS-CoV-2 **Antigen Rapid Test (Self-Testing)**



A rapid test for the detection of SARS-CoV-2 nucleocapsid antigens in anterior nasal swab specimens. For in vitro diagnostic use only. For self-testing.



lowflex

OVID-19 Ter

OV-2 Antigen Rapid Test



Test

CEMB ID I . . . . OF



# Flow*flex* SARS-CoV-2 Antigen Rapid Test (Self-Testing)

The SARS-CoV-2 Antigen Rapid Test is a lateral flow test for the qualitative detection of the nucleocapsid antigen from SARS-CoV-2 in anterior nasal swab specimens directly from individuals suspected of COVID-19 within the first seven days of the onset of symptoms. The test can also test specimens from individuals without symptoms.





Remove the aluminum foil.



Rotate the swab 5 times while squeezing the side of the tube.

Remove the swab while squeezing the tube.

## 4. Running the Test



### **Ordering Information**

| Product Name                                                     | Catalog No.  | Format   | Specimen             | Package      |
|------------------------------------------------------------------|--------------|----------|----------------------|--------------|
| Flow <i>flex</i> SARS-CoV-2 Antigen Rapid Test<br>(Self-Testing) | L031-118M5 √ | Cassette | Anterior nasal swabs | 1 Test/Kit   |
|                                                                  | L031-118P5 √ | Cassette | Anterior nasal swabs | 5 Tests/Kit  |
|                                                                  | L031-1