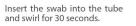

# **How***flex*<sup>®</sup> SARS-CoV-2 **Antigen Rapid Test (Self-Testing)**



A rapid test for the detection of SARS-CoV-2 nucleocapsid antigens in anterior nasal swab specimens. For in vitro diagnostic use only. For self-testing.



lowflex

OVID-19 Ter

OV-2 Antigen Rapid Test



Test

CEMB ID I . . . . OF



# Flow*flex* SARS-CoV-2 Antigen Rapid Test (Self-Testing)

The SARS-CoV-2 Antigen Rapid Test is a lateral flow test for the qualitative detection of the nucleocapsid antigen from SARS-CoV-2 in anterior nasal swab specimens directly from individuals suspected of COVID-19 within the first seven days of the onset of symptoms. The test can also test specimens from individuals without symptoms.





Remove the aluminum foil.



Rotate the swab 5 times while squeezing the side of the tube.

Remove the swab while squeezing the tube.

## 4. Running the Test



### **Ordering Information**

| Product Name                                                     | Catalog No.  | Format   | Specimen             | Package      |
|------------------------------------------------------------------|--------------|----------|----------------------|--------------|
| Flow <i>flex</i> SARS-CoV-2 Antigen Rapid Test<br>(Self-Testing) | L031-118M5 √ | Cassette | Anterior nasal swabs | 1 Test/Kit   |
|                                                                  | L031-118P5 √ | Cassette | Anterior nasal swabs | 5 Tests/Kit  |
|                                                                  | L031-118R5 √ | Cassette | Anterior