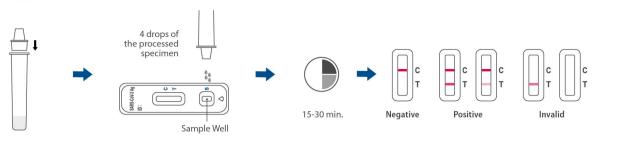

Remove the aluminum foil.

Rotate the swab 5 times while squeezing the side of the tube.

Remove the swab while squeezing the tube.

## 4. Running the Test